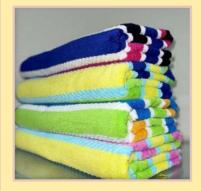

### **BATH TOWEL**



DESIGN: SELF JACQUARD FLORAL. COMPOSITION: 100%

COTTON.

[SELF JACQUARD (PILE: ZERO

TWIST)] SIZE: 70 X 140 CM.

SELF JACQUARD - GSM: 550 WEIGHT: 540gms.

YARN DYED JACQUARD - GSM: 530 WEIGHT: 520gms.



DESIGN: DOBBY DESIGN VISCOSE FANCY SIZE: 70 X 140 CM.

GSM: 560 gms.



**DESIGN: YARN DYED** 

JACQUARD COMPOSITION: 100%

COTTON

SIZE: 70 X 140 CM.

GSM: 500 WEIGHT: 490gms.



### **TOWEL SET**





DESIGN VISCOSE &
DYED COTTON
FANCY BORDER
COMPOSITION: 100%
COTTON.
SIZE: 4 PCS TOWEL

SET 100 X 150, 70 x 140 50x100, 30x30 GSM: 500gsm. BATH TOWEL GSM: 500 gms.



DESIGN: SELF- JACQUARD GOLDEN VISCOSE

COTTON FANCY BORDER COMPOSITION: 100% COTTON. SIZE: 2 PCS TOWEL SET 70 X 140

BATH TOWEL GSM: 500 gms.



# **BATH MATS**











# **BEACH TOWEL (VELOUR)**













# WHITE (HOTEL, MOTEL & HOSPITAL)











# KITCHEN TOWEL





# BATHROBES













#### Certifications







# THANKS FOR VISITING OUR COMPANY PROFILE,

A STOP FOR BEST VALUE TO MONEY BASIS OF TERRY PRODUCTS.



#### **BILAL TEXTILE**

**Manufacturer-Exporter of Terry Towels & Home Textiles** 

PLOT # A-54 SITE SUPER HIGHWAY SCHEME – 33 KARACHI. CONTACT – PHONE: +92-300-2487333,+92-300-8221003

Website: www.bilal-textile.com E-mail: info@bilal-textile.com