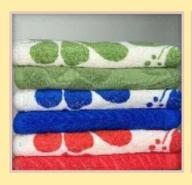

### **BATH TOWEL**

DESIGN: BOXES DESIGN NUT-SHELL FANCY COMPOSITION: 100% COTTON SIZE = 70 X 140CM.

SIZE = 70 X 140Cl GSM: 500 GSM.

DESIGN: YARN DYED SELF-JACQUARD COMPOSITION: 100% COTTON

SIZE = 80 X 160CM. GSM: 530 GSM.

#### **BATH TOWEL**

DESIGN: SELF JACQUARD FLORAL. COMPOSITION: 100%

COTTON.

[SELF JACQUARD (PILE: ZERO

TWIST)] SIZE: 70 X 140 CM.

SELF JACQUARD - GSM: 550 WEIGHT: 540gms.

YARN DYED JACQUARD - GSM: 530 WEIGHT: 520gms.