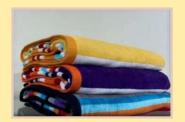

### **BATH TOWEL**

DESIGN: BOXES DESIGN NUT-SHELL FANCY COMPOSITION: 100% COTTON SIZE = 70 X 140CM.

SIZE = 70 X 140Cl GSM: 500 GSM.

DESIGN: YARN DYED SELF-JACQUARD COMPOSITION: 100% COTTON

SIZE = 80 X 160CM. GSM: 530 GSM.

#### **BATH TOWEL**

DESIGN: SELF JACQUARD FLORAL. COMPOSITION: 100%

COTTON.

[SELF JACQUARD (PILE: ZERO

TWIST)] SIZE: 70 X 140 CM.

SELF JACQUARD - GSM: 550 WEIGHT: 540gms.

YARN DYED JACQUARD - GSM: 530 WEIGHT: 520gms.

DESIGN: DOBBY DESIGN VISCOSE FANCY SIZE: 70 X 140 CM.

GSM: 560 gms.

**DESIGN: YARN DYED** 

JACQUARD COMPOSITION: 100%

COTTON

SIZE: 70 X 140 CM.

GSM: 500 WEIGHT: 490gms.