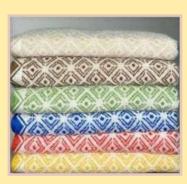

DESIGN: DOBBY DESIGN VISCOSE FANCY SIZE: 70 X 140 CM.

GSM: 560 gms.

**DESIGN: YARN DYED** 

JACQUARD COMPOSITION: 100%

COTTON

SIZE: 70 X 140 CM.

GSM: 500 WEIGHT: 490gms.