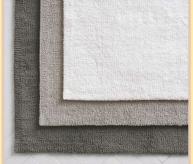

N

SIZE = 80 X 160CM. GSM: 530 GSM.



#### **BATH TOWEL**



DESIGN: SELF JACQUARD FLORAL. COMPOSITION: 100%

COTTON.

[SELF JACQUARD (PILE: ZERO

TWIST)] SIZE: 70 X 140 CM.

SELF JACQUARD - GSM: 550 WEIGHT: 540gms.

YARN DYED JACQUARD - GSM: 530 WEIGHT: 520gms.



DESIGN: DOBBY DESIGN VISCOSE FANCY SIZE: 70 X 140 CM.

GSM: 560 gms.



**DESIGN: YARN DYED** 

JACQUARD COMPOSITION: 100%

COTTON

SIZE: 70 X 140 CM.

GSM: 500 WEIGHT: 490gms.



### **TOWEL SET**





DESIGN VISCOSE &
DYED COTTON
FANCY BORDER
COMPOSITION: 100%
COTTON.
SIZE: 4 PCS TOWEL

SET 100 X 150, 70 x 140 50x100, 30x30 GSM: 500gsm. BATH TOWEL GSM: 500 gms.



DESIGN: SELF- JACQUARD GOLDEN VISCOSE

COTTON FANCY BORDER COMPOSITION: 100% COTTON. SIZE: 2 PCS TOWEL SET 70 X 140

BATH TOWEL GSM: 500 gms.



# **BATH MATS**











# **BEACH TOWEL (VELOUR)**













# WHITE (HOTEL, MOTEL & HOSPITAL)











# KITCHEN TOWEL





# BATHROBES













#### Certifications







# THANKS FOR VISITING OUR COMPANY PROFILE,

A STOP FOR BEST VALUE TO MONEY BASIS OF TERRY PRODUCTS.



#### **BILAL TEXTILE**

**Manufacturer-Exporter of Terry Towels & Home Textiles** 

PLOT # A-54 SITE SUPER HIGHWAY SCHEME – 33 KARACHI. CONTACT – PHONE: +92-300-2487333,+92-300-8221003

Website: www.bilal-textile.com E-mail: info@bilal-textile.com