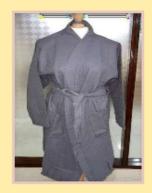

D (PILE: ZERO

TWIST)] SIZE: 70 X 140 CM.

SELF JACQUARD - GSM: 550 WEIGHT: 540gms.

YARN DYED JACQUARD - GSM: 530 WEIGHT: 520gms.



DESIGN: DOBBY DESIGN VISCOSE FANCY SIZE: 70 X 140 CM.

GSM: 560 gms.



**DESIGN: YARN DYED** 

JACQUARD COMPOSITION: 100%

COTTON

SIZE: 70 X 140 CM.

GSM: 500 WEIGHT: 490gms.



### **TOWEL SET**





DESIGN VISCOSE &
DYED COTTON
FANCY BORDER
COMPOSITION: 100%
COTTON.
SIZE: 4 PCS TOWEL

SET 100 X 150, 70 x 140 50x100, 30x30 GSM: 500gsm. BATH TOWEL GSM: 500 gms.



DESIGN: SELF- JACQUARD GOLDEN VISCOSE

COTTON FANCY BORDER COMPOSITION: 100% COTTON. SIZE: 2 PCS TOWEL SET 70 X 140

BATH TOWEL GSM: 500 gms.



# **BATH MATS**











# **BEACH TOWEL (VELOUR)**













# WHITE (HOTEL, MOTEL & HOSPITAL)











# KITCHEN TOWEL





# BATHROBES













#### Certifications







# THANKS FOR VISITING OUR COMPANY PROFILE,

A STOP FOR BEST VALUE TO MONEY BASIS OF TERRY PRODUCTS.



#### **BILAL TEXTILE**

**Manufacturer-Exporter of Terry Towels & Home Textiles** 

PLOT # A-54 SITE SUPER HIGHWAY SCHEME – 33 KARACHI. CONTACT – PHONE: +92-300-2487333,+92-300-8221003

Website: www.bilal-textile.com E-mail: info@bilal-textile.com