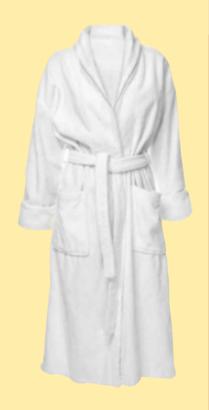

(PILE: ZERO

TWIST)] SIZE: 70 X 140 CM.

SELF JACQUARD - GSM: 550 WEIGHT: 540gms.

YARN DYED JACQUARD - GSM: 530 WEIGHT: 520gms.



DESIGN: DOBBY DESIGN VISCOSE FANCY SIZE: 70 X 140 CM.

GSM: 560 gms.



**DESIGN: YARN DYED** 

JACQUARD COMPOSITION: 100%

COTTON

SIZE: 70 X 140 CM.

GSM: 500 WEIGHT: 490gms.



### **TOWEL SET**





DESIGN VISCOSE &
DYED COTTON
FANCY BORDER
COMPOSITION: 100%
COTTON.
SIZE: 4 PCS TOWEL

SET 100 X 150, 70 x 140 50x100, 30x30 GSM: 500gsm. BATH TOWEL GSM: 500 gms.



DESIGN: SELF- JACQUARD GOLDEN VISCOSE

COTTON FANCY BORDER COMPOSITION: 100% COTTON. SIZE: 2 PCS TOWEL SET 70 X 140

BATH TOWEL GSM: 500 gms.



# **BATH MATS**











# **BEACH TOWEL (VELOUR)**













# WHITE (HOTEL, MOTEL & HOSPITAL)











# KITCHEN TOWEL





# BATHROBES













#### Certifications







# THANKS FOR VISITING OUR COMPANY PROFILE,

A STOP FOR BEST VALUE TO MONEY BASIS OF TERRY PRODUCTS.



#### **BILAL TEXTILE**

**Manufacturer-Exporter of Terry Towels & Home Textiles** 

PLOT # A-54 SITE SUPER HIGHWAY SCHEME – 33 KARACHI. CONTACT – PHONE: +92-300-2487333,+92-300-8221003

Website: www.bilal-textile.com E-mail: info@bilal-textile.com