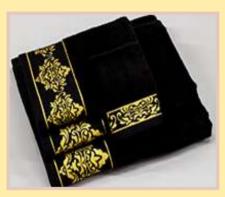

### **TOWEL SET**

DESIGN VISCOSE &
DYED COTTON
FANCY BORDER
COMPOSITION: 100%
COTTON.
SIZE: 4 PCS TOWEL

SET 100 X 150, 70 x 140 50x100, 30x30 GSM: 500gsm. BATH TOWEL GSM: 500 gms.

DESIGN: SELF- JACQUARD GOLDEN VISCOSE

COTTON FANCY BORDER COMPOSITION: 100% COTTON. SIZE: 2 PCS TOWEL SET 70 X 140

BATH TOWEL GSM: 500 gms.