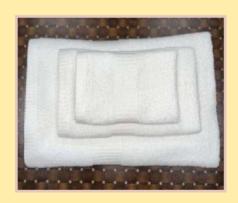

FLORAL. COMPOSITION: 100%

COTTON.

[SELF JACQUARD (PILE: ZERO

TWIST)] SIZE: 70 X 140 CM.

SELF JACQUARD - GSM: 550 WEIGHT: 540gms.

YARN DYED JACQUARD - GSM: 530 WEIGHT: 520gms.



DESIGN: DOBBY DESIGN VISCOSE FANCY SIZE: 70 X 140 CM.

GSM: 560 gms.



**DESIGN: YARN DYED** 

JACQUARD COMPOSITION: 100%

COTTON

SIZE: 70 X 140 CM.

GSM: 500 WEIGHT: 490gms.



### **TOWEL SET**





DESIGN VISCOSE &
DYED COTTON
FANCY BORDER
COMPOSITION: 100%
COTTON.
SIZE: 4 PCS TOWEL

SET 100 X 150, 70 x 140 50x100, 30x30 GSM: 500gsm. BATH TOWEL GSM: 500 gms.



DESIGN: SELF- JACQUARD GOLDEN VISCOSE

COTTON FANCY BORDER COMPOSITION: 100% COTTON. SIZE: 2 PCS TOWEL SET 70 X 140

BATH TOWEL GSM: 500 gms.



# **BATH MATS**











# **BEACH TOWEL (VELOUR)**













# WHITE (HOTEL, MOTEL & HOSPITAL)











# KITCHEN TOWEL





# BATHROBES













#### Certifications







# THANKS FOR VISITING OUR COMPANY PROFILE,

A STOP FOR BEST VALUE TO MONEY BASIS OF TERRY PRODUCTS.



#### **BILAL TEXTILE**

**Manufacturer-Exporter of Terry Towels & Home Textiles** 

PLOT # A-54 SITE SUPER HIGHWAY SCHEME – 33 KARACHI. CONTACT – PHONE: +92-300-2487333,+92-300-8221003

Website: www.bilal-textile.com E-mail: info@bilal-textile.com