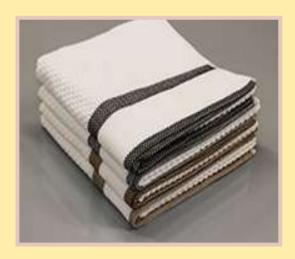

00.

AREA: 85500 sq ft

DYEING OUT SOURCED. SOFT FLOW, TUMBLE DRY & AUTO DRY. SUPPORTING EQUIPMENT: GENERATORS, CARGO LIFTS, BAILING

PLANT. PARTICIPATION INEXHIBITIONS

- V HEIMTEXTILE FRANKFURT, GERMANY.
- v EXPO PAKISTAN.





10 R9500 ITEMA shuttle less STAUBLI jacquard looms





10 R9500 ITEMA shuttle less Dobby Looms





96 POWER LOOMS





30 Automatic Single Needle Stitching Machines







2 Bando Double Needdle Chain Stitch Machine









LX & SX Staubli Jacquards Machine



#### **COMPANY POLICY**



ACHIEVEMENT AND MAINTENANCE OF QUALITY PRODUCTS, CONFIRMING TO NATIONAL & INTERNATIONAL STANDARDS, WITH ACHIEVING COST EFFECTIVENESS IN IT'S OPERATIONS. PRODUCTS TO THEM ON TIME, EACH TIME, AND VALUE TO MONEY MEETS OR EXCEEDS THEIR NEEDS AND EXPECTATIONS.



### **BATH TOWEL**



DESIGN: BOXES DESIGN NUT-SHELL FANCY COMPOSITION: 100% COTTON SIZE = 70 X 140CM.

SIZE = 70 X 140Cl GSM: 500 GSM.



DESIGN: YARN DYED SELF-JACQUARD COMPOSITION: 100% COTTON

SIZE = 80 X 160CM. GSM: 530 GSM.



#### **BATH TOWEL**



DESIGN: SELF JACQUARD FLORAL. COMPOSITION: 100%

COTTON.

[SELF JACQUARD (PILE: ZERO

TWIST)] SIZE: 70 X 140 CM.

SELF JACQUARD - GSM: 550 WEIGHT: 540gms.

YARN DYED JACQUARD - GSM: 530 WEIGHT: 520gms.



DESIGN: DOBBY DESIGN VISCOSE FANCY SIZE: 70 X 140 CM.

GSM: 560 gms.



**DESIGN: YARN DYED** 

JACQUARD COMPOSITION: 100%

COTTON

SIZE: 70 X 140 CM.

GSM: 500 WEIGHT: 490gms.



### **TOWEL SET**





DESIGN VISCOSE &
DYED COTTON
FANCY BORDER
COMPOSITION: 100%
COTTON.
SIZE: 4 PCS TOWEL

SET 100 X 150, 70 x 140 50x100, 30x30 GSM: 500gsm. BATH TOWEL GSM: 50