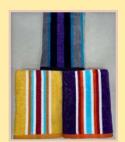

### **TOWEL SET**

DESIGN VISCOSE &
DYED COTTON
FANCY BORDER
COMPOSITION: 100%
COTTON.
SIZE: 4 PCS TOWEL

SET 100 X 150, 70 x 140 50x100, 30x30 GSM: 500gsm. BATH TOWEL GSM: 500 gms.

DESIGN: SELF- JACQUARD GOLDEN VISCOSE

COTTON FANCY BORDER COMPOSITION: 100% COTTON. SIZE: 2 PCS TOWEL SET 70 X 140

BATH TOWEL GSM: 500 gms.