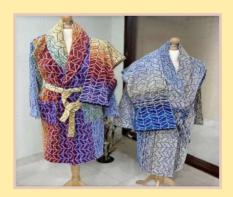

QUARD (PILE: ZERO

TWIST)] SIZE: 70 X 140 CM.

SELF JACQUARD - GSM: 550 WEIGHT: 540gms.

YARN DYED JACQUARD - GSM: 530 WEIGHT: 520gms.



DESIGN: DOBBY DESIGN VISCOSE FANCY SIZE: 70 X 140 CM.

GSM: 560 gms.



**DESIGN: YARN DYED** 

JACQUARD COMPOSITION: 100%

COTTON

SIZE: 70 X 140 CM.

GSM: 500 WEIGHT: 490gms.



### **TOWEL SET**





DESIGN VISCOSE &
DYED COTTON
FANCY BORDER
COMPOSITION: 100%
COTTON.
SIZE: 4 PCS TOWEL

SET 100 X 150, 70 x 140 50x100, 30x30 GSM: 500gsm. BATH TOWEL GSM: 500 gms.



DESIGN: SELF- JACQUARD GOLDEN VISCOSE

COTTON FANCY BORDER COMPOSITION: 100% COTTON. SIZE: 2 PCS TOWEL SET 70 X 140

BATH TOWEL GSM: 500 gms.



# **BATH MATS**











# **BEACH TOWEL (VELOUR)**













# WHITE (HOTEL, MOTEL & HOSPITAL)











# KITCHEN TOWEL





# BATHROBES













#### Certifications







# THANKS FOR VISITING OUR COMPANY PROFILE,

A STOP FOR BEST VALUE TO MONEY BASIS OF TERRY PRODUCTS.



#### **BILAL TEXTILE**

**Manufacturer-Exporter of Terry Towels & Home Textiles** 

PLOT # A-54 SITE SUPER HIGHWAY SCHEME – 33 KARACHI. CONTACT – PHONE: +92-300-2487333,+92-300-8221003

Website: www.bilal-textile.com E-mail: info@bilal-textile.com