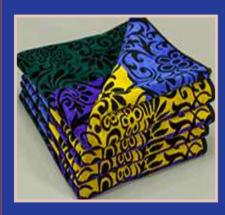

### **BATH TOWEL**

DESIGN: BOXES DESIGN NUT-SHELL FANCY COMPOSITION: 100% COTTON SIZE = 70 X 140CM.

SIZE = 70 X 140Cl GSM: 500 GSM.

DESIGN: YARN DYED SELF-JACQUARD COMPOSITION: 100% COTTON

SIZE = 80 X 160CM. GSM: 530 GSM.

#### **BATH TOWEL**

DESIGN: SELF JACQUARD FLORAL. COMPOSITION: 100%

COTTON.

[SELF JACQUARD (PILE: ZERO

TWIST)] SIZE: 70 X 140 CM.

SELF JACQUARD - GSM: 550 WEIGHT: 540gms.

YARN DYED JACQUARD - GSM: 530 WEIGHT: 520gms.