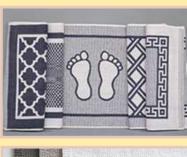

TON

SIZE = 80 X 160CM. GSM: 530 GSM.



#### **BATH TOWEL**



DESIGN: SELF JACQUARD FLORAL. COMPOSITION: 100%

COTTON.

[SELF JACQUARD (PILE: ZERO

TWIST)] SIZE: 70 X 140 CM.

SELF JACQUARD - GSM: 550 WEIGHT: 540gms.

YARN DYED JACQUARD - GSM: 530 WEIGHT: 520gms.



DESIGN: DOBBY DESIGN VISCOSE FANCY SIZE: 70 X 140 CM.

GSM: 560 gms.



**DESIGN: YARN DYED** 

JACQUARD COMPOSITION: 100%

COTTON

SIZE: 70 X 140 CM.

GSM: 500 WEIGHT: 490gms.



### **TOWEL SET**





DESIGN VISCOSE &
DYED COTTON
FANCY BORDER
COMPOSITION: 100%
COTTON.
SIZE: 4 PCS TOWEL

SET 100 X 150, 70 x 140 50x100, 30x30 GSM: 500gsm. BATH TOWEL GSM: 500 gms.



DESIGN: SELF- JACQUARD GOLDEN VISCOSE

COTTON FANCY BORDER COMPOSITION: 100% COTTON. SIZE: 2 PCS TOWEL SET 70 X 140

BATH TOWEL GSM: 500 gms.



# **BATH MATS**











# **BEACH TOWEL (VELOUR)**













# WHITE (HOTEL, MOTEL & HOSPITAL)











# KITCHEN TOWEL





# BATHROBES













#### Certifications







# THANKS FOR VISITING OUR COMPANY PROFILE,

A STOP FOR BEST VALUE TO MONEY BASIS OF TERRY PRODUCTS.



#### **BILAL TEXTILE**

**Manufacturer-Exporter of Terry Towels & Home Textiles** 

PLOT # A-54 SITE SUPER HIGHWAY SCHEME – 33 KARACHI. CONTACT – PHONE: +92-300-2487333,+92-300-8221003

Website: www.bilal-textile.com E-mail: info@bilal-textile.com