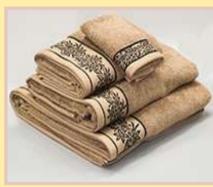

### **TOWEL SET**

DESIGN VISCOSE &
DYED COTTON
FANCY BORDER
COMPOSITION: 100%
COTTON.
SIZE: 4 PCS TOWEL

SET 100 X 150, 70 x 140 50x100, 30x30 GSM: 500gsm. BATH TOWEL GSM: 500 gms.

DESIGN: SELF- JACQUARD GOLDEN VISCOSE

COTTON FANCY BORDER COMPOSITION: 100% COTTON. SIZE: 2 PCS TOWEL SET 70 X 140

BATH TOWEL GSM: 500 gms.