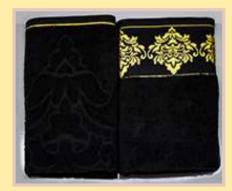

### **BATH TOWEL**

DESIGN: BOXES DESIGN NUT-SHELL FANCY COMPOSITION: 100% COTTON SIZE = 70 X 140CM.

SIZE = 70 X 140Cl GSM: 500 GSM.

DESIGN: YARN DYED SELF-JACQUARD COMPOSITION: 100% COTTON

SIZE = 80 X 160CM. GSM: 530 GSM.

#### **BATH TOWEL**

DESIGN: SELF JACQUARD FLORAL. COMPOSITION: 100%

COTTON.

[SELF JACQUARD (PILE: ZERO

TWIST)] SIZE: 70 X 140 CM.

SELF JACQUARD - GSM: 550 WEIGHT: 540gms.

YARN DYED JACQUARD - GSM: 530 WEIGHT: 520gms.