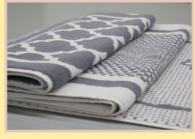

SIZE = 80 X 160CM. GSM: 530 GSM.



#### **BATH TOWEL**



DESIGN: SELF JACQUARD FLORAL. COMPOSITION: 100%

COTTON.

[SELF JACQUARD (PILE: ZERO

TWIST)] SIZE: 70 X 140 CM.

SELF JACQUARD - GSM: 550 WEIGHT: 540gms.

YARN DYED JACQUARD - GSM: 530 WEIGHT: 520gms.



DESIGN: DOBBY DESIGN VISCOSE FANCY SIZE: 70 X 140 CM.

GSM: 560 gms.



**DESIGN: YARN DYED** 

JACQUARD COMPOSITION: 100%

COTTON

SIZE: 70 X 140 CM.

GSM: 500 WEIGHT: 490gms.



### **TOWEL SET**





DESIGN VISCOSE &
DYED COTTON
FANCY BORDER
COMPOSITION: 100%
COTTON.
SIZE: 4 PCS TOWEL

SET 100 X 150, 70 x 140 50x100, 30x30 GSM: 500gsm. BATH TOWEL GSM: 500 gms.



DESIGN: SELF- JACQUARD GOLDEN VISCOSE

COTTON FANCY BORDER COMPOSITION: 100% COTTON. SIZE: 2 PCS TOWEL SET 70 X 140

BATH TOWEL GSM: 500 gms.



# **BATH MATS**











# **BEACH TOWEL (VELOUR)**













# WHITE (HOTEL, MOTEL & HOSPITAL)











# KITCHEN TOWEL





# BATHROBES













#### Certifications







# THANKS FOR VISITING OUR COMPANY PROFILE,

A STOP FOR BEST VALUE TO MONEY BASIS OF TERRY PRODUCTS.



#### **BILAL TEXTILE**

**Manufacturer-Exporter of Terry Towels & Home Textiles** 

PLOT # A-54 SITE SUPER HIGHWAY SCHEME – 33 KARACHI. CONTACT – PHONE: +92-300-2487333,+92-300-8221003

Website: www.bilal-textile.com E-mail: info@bilal-textile.com