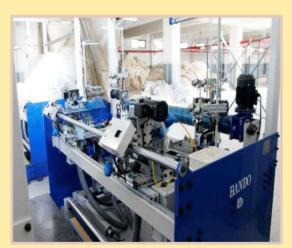

rks with very experienced and qualified personnel. The monthly production is about 600,000 pounds.









FACTORY ADDRESS: PLOT # A-54 SITE SUPER HIGHWAY SCHEME-33 NORTH KARACHI INDUSTRIAL AREA, KARACHI PAKISTAN.

CONTACT-PHONE: +92-300-2487333, +92-300-8221003

EMAIL: INFO@BILAL-TEXTILE.COM, KHALID@BILAL-TEXTILE.COM,

TAHA@BILAL-TEXTILE.COM

WEBSITE: WWW.BILAL-TEXTILE.COM

TEL: 0092-21-36411700.

AREA: 85500 sq ft

DYEING OUT SOURCED. SOFT FLOW, TUMBLE DRY & AUTO DRY. SUPPORTING EQUIPMENT: GENERATORS, CARGO LIFTS, BAILING

PLANT. PARTICIPATION INEXHIBITIONS

- V HEIMTEXTILE FRANKFURT, GERMANY.
- v EXPO PAKISTAN.





10 R9500 ITEMA shuttle less STAUBLI jacquard looms





10 R9500 ITEMA shuttle less Dobby Looms





96 POWER LOOMS





30 Automatic Single Needle Stitching Machines







2 Bando Double Needdle Chain Stitch Machine









LX & SX Staubli Jacquards Machine



#### **COMPANY POLICY**



ACHIEVEMENT AND MAINTENANCE OF QUALITY PRODUCTS, CONFIRMING TO NATIONAL & INTERNATIONAL STANDARDS, WITH ACHIEVING COST EFFECTIVENESS IN IT'S OPERATIONS. PRODUCTS TO THEM ON TIME, EACH TIME, AND VALUE TO MONEY MEETS OR EXCEEDS THEIR NEEDS AND EXPECTATIONS.



### **BATH TOWEL**



DESIGN: BOXES DESIGN NUT-SHELL FANCY COMPOSITION: 100% COTTON SIZE = 70 X 140CM.

SIZE = 70 X 140Cl GSM: 500 GSM.



DESIGN: YARN DYED SELF-JACQUARD COMPOSITION: 100% COTTON

SIZE = 80 X 160CM. GSM: 530 GSM.



#### **BATH TOWEL**



DESIGN: SELF JACQUARD FLORAL. COMPOSITION: 100%

COTTON.

[SELF JACQUARD (PILE: ZERO

TWIST)] SIZE: 70 X 140 CM.

SELF JACQUARD - GSM: 550 WEIGHT: 540gms.

YARN DYED