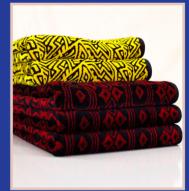

#### **BATH TOWEL**

DESIGN: SELF JACQUARD FLORAL. COMPOSITION: 100%

COTTON.

[SELF JACQUARD (PILE: ZERO

TWIST)] SIZE: 70 X 140 CM.

SELF JACQUARD - GSM: 550 WEIGHT: 540gms.

YARN DYED JACQUARD - GSM: 530 WEIGHT: 520gms.

DESIGN: DOBBY DESIGN VISCOSE FANCY SIZE: 70 X 140 CM.

GSM: 560 gms.

**DESIGN: YARN DYED** 

JACQUARD COMPOSITION: 100%

COTTON

SIZE: 70 X 140 CM.

GSM: 500 WEIGHT: 490gms.