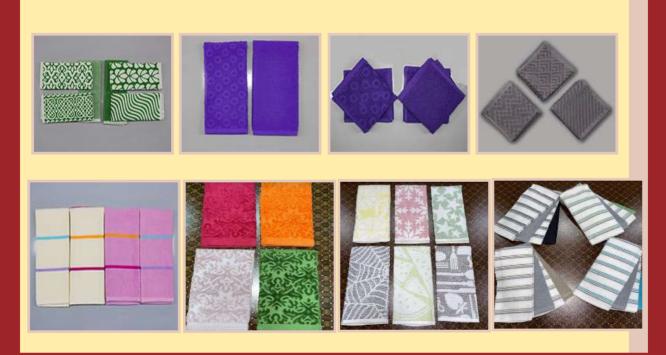

COTTON.

[SELF JACQUARD (PILE: ZERO

TWIST)] SIZE: 70 X 140 CM.

SELF JACQUARD - GSM: 550 WEIGHT: 540gms.

YARN DYED JACQUARD - GSM: 530 WEIGHT: 520gms.



DESIGN: DOBBY DESIGN VISCOSE FANCY SIZE: 70 X 140 CM.

GSM: 560 gms.



**DESIGN: YARN DYED** 

JACQUARD COMPOSITION: 100%

COTTON

SIZE: 70 X 140 CM.

GSM: 500 WEIGHT: 490gms.



### **TOWEL SET**





DESIGN VISCOSE &
DYED COTTON
FANCY BORDER
COMPOSITION: 100%
COTTON.
SIZE: 4 PCS TOWEL

SET 100 X 150, 70 x 140 50x100, 30x30 GSM: 500gsm. BATH TOWEL GSM: 500 gms.



DESIGN: SELF- JACQUARD GOLDEN VISCOSE

COTTON FANCY BORDER COMPOSITION: 100% COTTON. SIZE: 2 PCS TOWEL SET 70 X 140

BATH TOWEL GSM: 500 gms.



# **BATH MATS**











# **BEACH TOWEL (VELOUR)**













# WHITE (HOTEL, MOTEL & HOSPITAL)











# KITCHEN TOWEL





# BATHROBES













#### Certifications







# THANKS FOR VISITING OUR COMPANY PROFILE,

A STOP FOR BEST VALUE TO MONEY BASIS OF TERRY PRODUCTS.



#### **BILAL TEXTILE**

**Manufacturer-Exporter of Terry Towels & Home Textiles** 

PLOT # A-54 SITE SUPER HIGHWAY SCHEME – 33 KARACHI. CONTACT – PHONE: +92-300-2487333,+92-300-8221003

Website: www.bilal-textile.com E-mail: info@bilal-textile.com