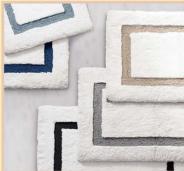

IZE = 80 X 160CM. GSM: 530 GSM.



#### **BATH TOWEL**



DESIGN: SELF JACQUARD FLORAL. COMPOSITION: 100%

COTTON.

[SELF JACQUARD (PILE: ZERO

TWIST)] SIZE: 70 X 140 CM.

SELF JACQUARD - GSM: 550 WEIGHT: 540gms.

YARN DYED JACQUARD - GSM: 530 WEIGHT: 520gms.



DESIGN: DOBBY DESIGN VISCOSE FANCY SIZE: 70 X 140 CM.

GSM: 560 gms.



**DESIGN: YARN DYED** 

JACQUARD COMPOSITION: 100%

COTTON

SIZE: 70 X 140 CM.

GSM: 500 WEIGHT: 490gms.



### **TOWEL SET**





DESIGN VISCOSE &
DYED COTTON
FANCY BORDER
COMPOSITION: 100%
COTTON.
SIZE: 4 PCS TOWEL

SET 100 X 150, 70 x 140 50x100, 30x30 GSM: 500gsm. BATH TOWEL GSM: 500 gms.



DESIGN: SELF- JACQUARD GOLDEN VISCOSE

COTTON FANCY BORDER COMPOSITION: 100% COTTON. SIZE: 2 PCS TOWEL SET 70 X 140

BATH TOWEL GSM: 500 gms.



# **BATH MATS**











# **BEACH TOWEL (VELOUR)**













# WHITE (HOTEL, MOTEL & HOSPITAL)











# KITCHEN TOWEL





# BATHROBES













#### Certifications







# THANKS FOR VISITING OUR COMPANY PROFILE,

A STOP FOR BEST VALUE TO MONEY BASIS OF TERRY PRODUCTS.



#### **BILAL TEXTILE**

**Manufacturer-Exporter of Terry Towels & Home Textiles** 

PLOT # A-54 SITE SUPER HIGHWAY SCHEME – 33 KARACHI. CONTACT – PHONE: +92-300-2487333,+92-300-8221003

Website: www.bilal-textile.com E-mail: info@bilal-textile.com