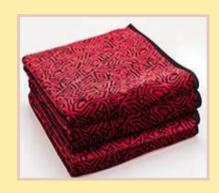

### **BATH TOWEL**

DESIGN: BOXES DESIGN NUT-SHELL FANCY COMPOSITION: 100% COTTON SIZE = 70 X 140CM.

SIZE = 70 X 140Cl GSM: 500 GSM.

DESIGN: YARN DYED SELF-JACQUARD COMPOSITION: 100% COTTON

SIZE = 80 X 160CM. GSM: 530 GSM.

#### **BATH TOWEL**

DESIGN: SELF JACQUARD FLORAL. COMPOSITION: 100%

COTTON.

[SELF JACQUARD (PILE: ZERO

TWIST)] SIZE: 70 X 140 CM.

SELF JACQUARD - GSM: 550 WEIGHT: 540gms.

YARN DYED JACQUARD - GSM: 530 WEIGHT: 520gms.