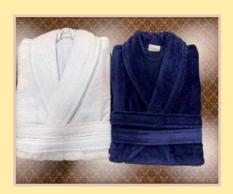

ACQUARD (PILE: ZERO

TWIST)] SIZE: 70 X 140 CM.

SELF JACQUARD - GSM: 550 WEIGHT: 540gms.

YARN DYED JACQUARD - GSM: 530 WEIGHT: 520gms.



DESIGN: DOBBY DESIGN VISCOSE FANCY SIZE: 70 X 140 CM.

GSM: 560 gms.



**DESIGN: YARN DYED** 

JACQUARD COMPOSITION: 100%

COTTON

SIZE: 70 X 140 CM.

GSM: 500 WEIGHT: 490gms.



### **TOWEL SET**





DESIGN VISCOSE &
DYED COTTON
FANCY BORDER
COMPOSITION: 100%
COTTON.
SIZE: 4 PCS TOWEL

SET 100 X 150, 70 x 140 50x100, 30x30 GSM: 500gsm. BATH TOWEL GSM: 500 gms.



DESIGN: SELF- JACQUARD GOLDEN VISCOSE

COTTON FANCY BORDER COMPOSITION: 100% COTTON. SIZE: 2 PCS TOWEL SET 70 X 140

BATH TOWEL GSM: 500 gms.



# **BATH MATS**











# **BEACH TOWEL (VELOUR)**













# WHITE (HOTEL, MOTEL & HOSPITAL)











# KITCHEN TOWEL





# BATHROBES













#### Certifications







# THANKS FOR VISITING OUR COMPANY PROFILE,

A STOP FOR BEST VALUE TO MONEY BASIS OF TERRY PRODUCTS.



#### **BILAL TEXTILE**

**Manufacturer-Exporter of Terry Towels & Home Textiles** 

PLOT # A-54 SITE SUPER HIGHWAY SCHEME – 33 KARACHI. CONTACT – PHONE: +92-300-2487333,+92-300-8221003

Website: www.bilal-textile.com E-mail: info@bilal-textile.com