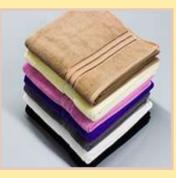

### **TOWEL SET**

DESIGN VISCOSE &
DYED COTTON
FANCY BORDER
COMPOSITION: 100%
COTTON.
SIZE: 4 PCS TOWEL

SET 100 X 150, 70 x 140 50x100, 30x30 GSM: 500gsm. BATH TOWEL GSM: 500 gms.

DESIGN: SELF- JACQUARD GOLDEN VISCOSE

COTTON FANCY BORDER COMPOSITION: 100% COTTON. SIZE: 2 PCS TOWEL SET 70 X 140

BATH TOWEL GSM: 500 gms.