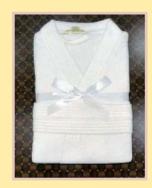

ARD (PILE: ZERO

TWIST)] SIZE: 70 X 140 CM.

SELF JACQUARD - GSM: 550 WEIGHT: 540gms.

YARN DYED JACQUARD - GSM: 530 WEIGHT: 520gms.



DESIGN: DOBBY DESIGN VISCOSE FANCY SIZE: 70 X 140 CM.

GSM: 560 gms.



**DESIGN: YARN DYED** 

JACQUARD COMPOSITION: 100%

COTTON

SIZE: 70 X 140 CM.

GSM: 500 WEIGHT: 490gms.



### **TOWEL SET**





DESIGN VISCOSE &
DYED COTTON
FANCY BORDER
COMPOSITION: 100%
COTTON.
SIZE: 4 PCS TOWEL

SET 100 X 150, 70 x 140 50x100, 30x30 GSM: 500gsm. BATH TOWEL GSM: 500 gms.



DESIGN: SELF- JACQUARD GOLDEN VISCOSE

COTTON FANCY BORDER COMPOSITION: 100% COTTON. SIZE: 2 PCS TOWEL SET 70 X 140

BATH TOWEL GSM: 500 gms.



# **BATH MATS**











# **BEACH TOWEL (VELOUR)**













# WHITE (HOTEL, MOTEL & HOSPITAL)











# KITCHEN TOWEL





# BATHROBES













#### Certifications







# THANKS FOR VISITING OUR COMPANY PROFILE,

A STOP FOR BEST VALUE TO MONEY BASIS OF TERRY PRODUCTS.



#### **BILAL TEXTILE**

**Manufacturer-Exporter of Terry Towels & Home Textiles** 

PLOT # A-54 SITE SUPER HIGHWAY SCHEME – 33 KARACHI. CONTACT – PHONE: +92-300-2487333,+92-300-8221003

Website: www.bilal-textile.com E-mail: info@bilal-textile.com