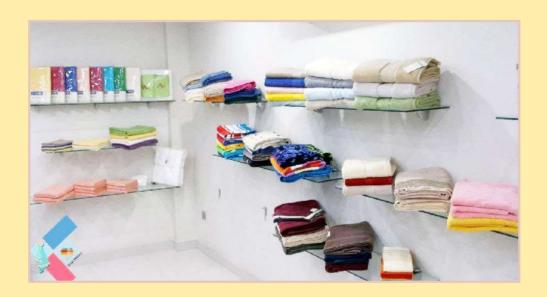

### **BATH TOWEL**

DESIGN: BOXES DESIGN NUT-SHELL FANCY COMPOSITION: 100% COTTON SIZE = 70 X 140CM.

SIZE = 70 X 140Cl GSM: 500 GSM.

DESIGN: YARN DYED SELF-JACQUARD COMPOSITION: 100% COTTON

SIZE = 80 X 160CM. GSM: 530 GSM.

#### **BATH TOWEL**

DESIGN: SELF JACQUARD FLORAL. COMPOSITION: 100%

COTTON.

[SELF JACQUARD (PILE: ZERO

TWIST)] SIZE: 70 X 140 CM.

SELF JACQUARD - GSM: 550 WEIGHT: 540gms.

YARN DYED JACQUARD - GSM: 530 WEIGHT: 520gms.

DESIGN: DOBBY DESIGN VISCOSE FANCY SIZE: 70 X 140 CM.

GSM: 560 gms.

**DESIGN: YARN DYED** 

JACQUARD COMPOSITION: 100%

COTTON

SIZE: 70 X 140 CM.

GSM: 500 WEIGHT: 490gms.

### **TOWEL SET**

DESIGN VISCOSE &
DYED COTTON
FANCY BORDER
COMPOSITION: 100%
COTTON.
SIZE: 4 PCS TOWEL

SET 100 X 150, 70 x 140 50x100, 30x30 GSM: 500gsm. BATH TOWEL GSM: 500 gms.

DESIGN: SELF- JACQUARD GOLDEN VISCOSE

COTTON FANCY BORDER COMPOSITION: 100% COTTON. SIZE: 2 PCS TOWEL SET 70 X 140

BATH TOWEL GSM: 500 gms.