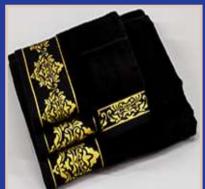

### **TOWEL SET**

DESIGN VISCOSE &
DYED COTTON
FANCY BORDER
COMPOSITION: 100%
COTTON.
SIZE: 4 PCS TOWEL

SET 100 X 150, 70 x 140 50x100, 30x30 GSM: 500gsm. BATH TOWEL GSM: 500 gms.

DESIGN: SELF- JACQUARD GOLDEN VISCOSE

COTTON FANCY BORDER COMPOSITION: 100% COTTON. SIZE: 2 PCS TOWEL SET 70 X 140

BATH TOWEL GSM: 500 gms.