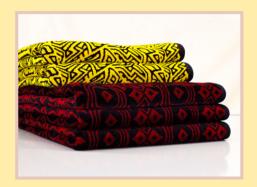

### **BATH TOWEL**

DESIGN: BOXES DESIGN NUT-SHELL FANCY COMPOSITION: 100% COTTON SIZE = 70 X 140CM.

SIZE = 70 X 140Cl GSM: 500 GSM.

DESIGN: YARN DYED SELF-JACQUARD COMPOSITION: 100% COTTON

SIZE = 80 X 160CM. GSM: 530 GSM.

DESIGN: DOBBY DESIGN VISCOSE FANCY SIZE: 70 X 140 CM.

GSM: 560 gms.

**DESIGN: YARN DYED** 

JACQUARD COMPOSITION: 100%

COTTON

SIZE: 70 X 140 CM.

GSM: 500 WEIGHT: 490gms.