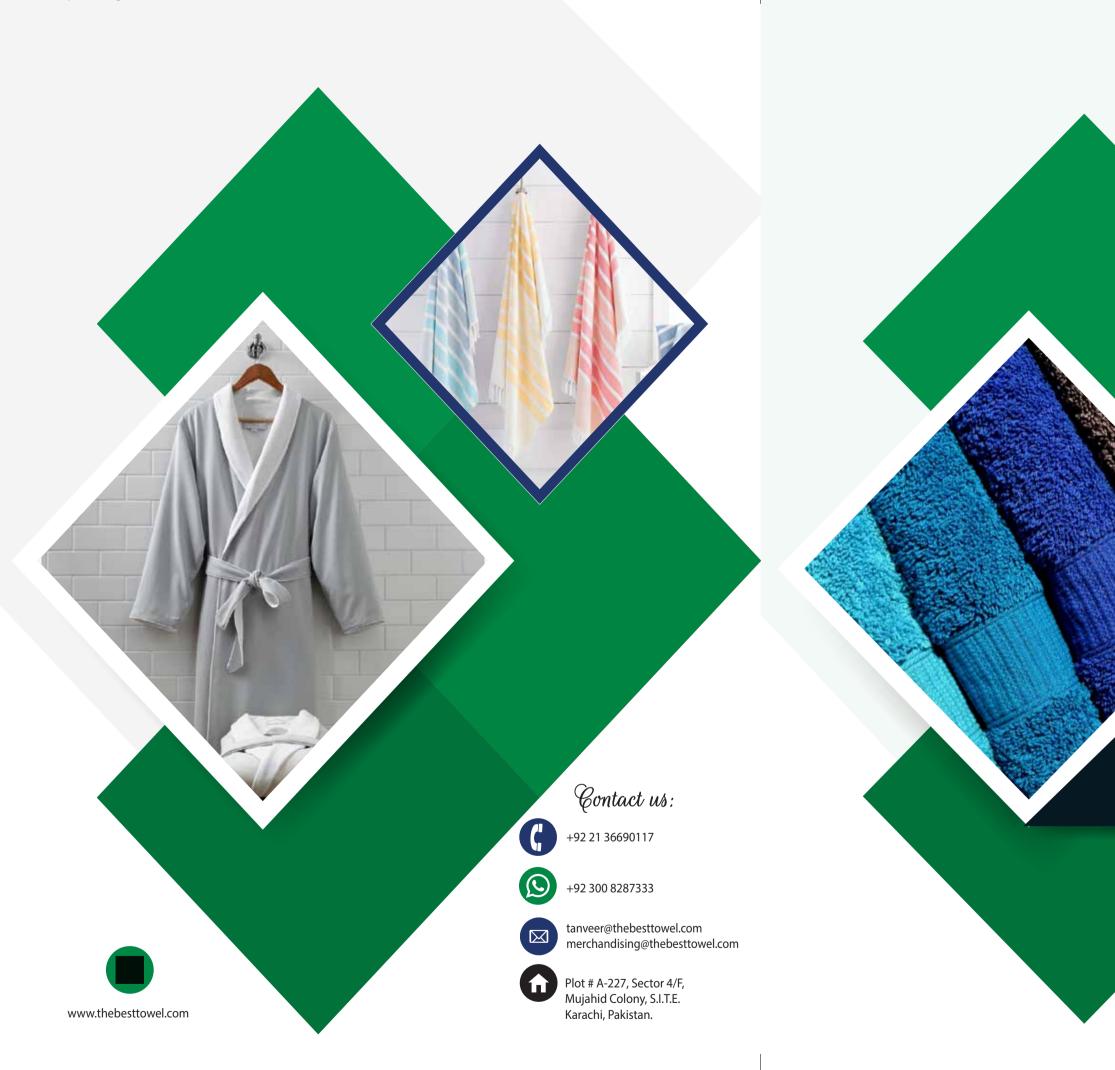

# Towels

- 1) Power Loom Towels
- 2) Shuttles Towels
- 3) Jacquard Towels
- 4) Appliques and Sports Towels
- 5) Veloured Towels6) Ahram Towels
- 7) Dyed and Snow White Towels
- 8) Face/Hand/ Bath Towels
- 9) Pool and Beach Towels
- 10) Dish and Glass Towels
- 11) Bath Mats
- 12) Stripe and Check Towels
- 13) Printed and Embroidered Towels
- 14) Kitchen Towel
- 15) Hotel Towels
- 16) Baby Cap Towel etc.

### Bathrobes

- 1) Plain Dyed Bath Robes
- 2) Appliques Bath Robes
- 3) Jacquard Bath Robes4) Veloured Bath Robes
- 5) Embroidered Bath Robes
- 6) Printed Bath Robes
- 7) Contrast Bathrobe
- (In shawl / Kimono and Hooded Style.