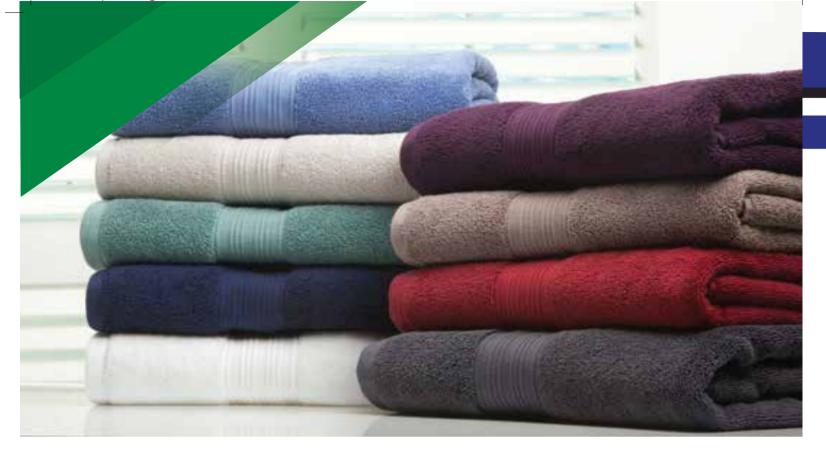

# Towels

- 1) Power Loom Towels
- 2) Shuttles Towels
- 3) Jacquard Towels
- 4) Appliques and Sports Towels
- 5) Veloured Towels6) Ahram Towels
- 7) Dyed and Snow White Towels
- 8) Face/Hand/ Bath Towels
- 9) Pool and Beach Towels
- 10) Dish and Glass Towels
- 11) Bath Mats
- 12) Stripe and Check Towels
- 13) Printed and Embroidered Towels
- 14) Kitchen Towel
- 15) Hotel Towels
- 16) Baby Cap Towel etc.