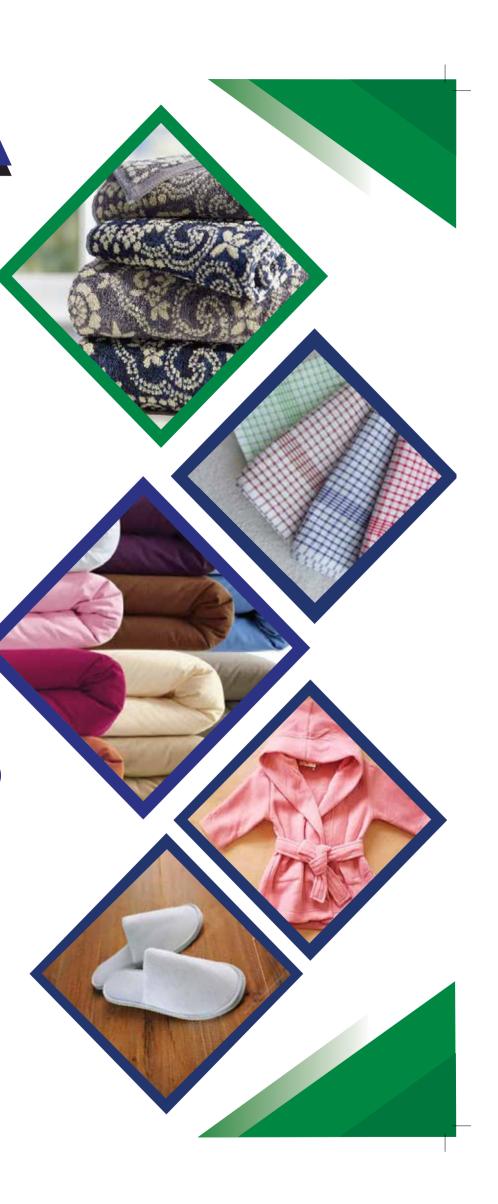

### Bathrobes

- 1) Plain Dyed Bath Robes
- 2) Appliques Bath Robes
- 3) Jacquard Bath Robes4) Veloured Bath Robes
- 5) Embroidered Bath Robes
- 6) Printed Bath Robes
- 7) Contrast Bathrobe
- (In shawl / Kimono and Hooded Style.

## Other mades up

1) Jersy fitted sheet
2) Terry fitted sheet
3) Jacquard fitted sheet
4) Woven fitted sheet
5) Mattress Protector
6) Embroidered/Printed Approns
7) Bathroom sleepers
8) Bathing gloves etc