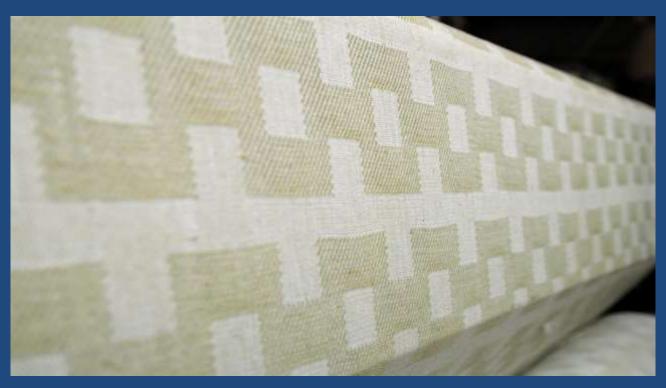

## Blankets, Bedspreads or Throws

We do a big range of Flannel Blankets. These are commonly known as Bath Blankets.

These are of single size (70x90"), and in both 100% cotton and different blends and weights.

We supply in both natural form and bleached form.

We also supply with Yarn Dyed stripes.

We supply Thermal Blankets and Snagfree blankets.

The designs range from Leno weave to Dobby weave.

These range from sizes; 66x90" to 74x108".

We supply both in 100% cotton and different blends and weights. The thermal blankets are supplied in bleached form, solid dyed and yarn dyed also.

These blankets can be supplied in bulk packing or as per your requirement.

These products can also be used as 'Bedspreads' or 'Throws'.