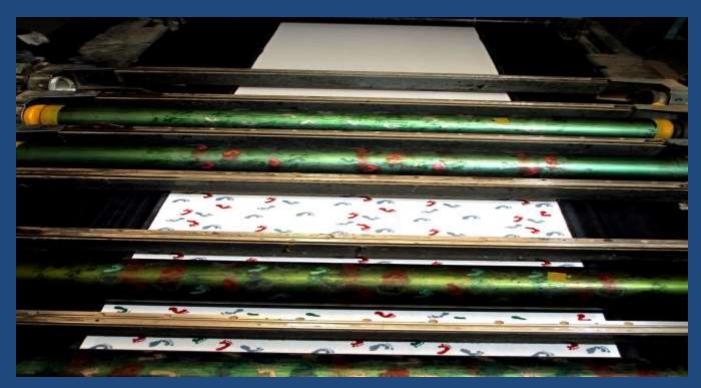

# Printed Baby Receiving Blankets in flannel

We produce and supply printed Baby Receiving Blankets.

All the pigment prints of our Baby Receiving Blankets achieve 3-4 rating as per the AATCC 61-4A washing test along with Multifibre.

We supply different sizes, blends and prints.

They can be supplied in bulk packing or as per your requirement.

For further information, more product details and queries,

please e-mail us at: nivemitte any les com