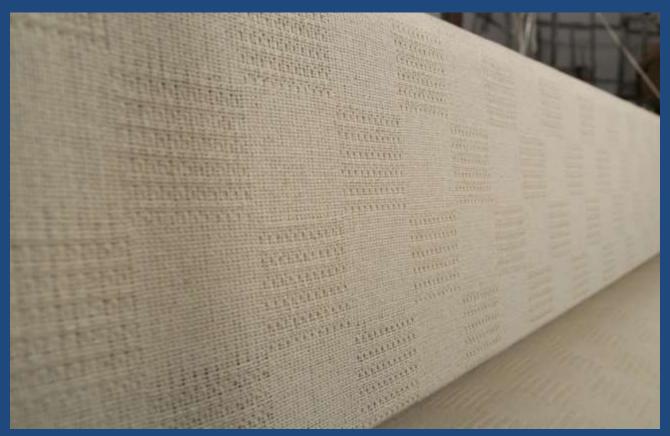

## Blankets, Bedspreads or Throws

We do a big range of Flannel Blankets. These are commonly known as Bath Blankets.

These are of single size (70x90"), and in both 100% cotton and different blends and weights.

We supply in both natural form and bleached form.

We also supply with Yarn Dyed stripes.

We supply Thermal Blankets and Snagfree blankets.

The designs range from Leno weave to Dobby weave.

These range from sizes; 66x90" to 74x108".

We supply both in 100% cotton and different blends and weights. The thermal blankets are supplied in bleached form, solid dyed and yarn dyed also.

These blankets can be supplied in bulk packing or as per your requirement.

These products can also be used as 'Bedspreads' or 'Throws'.