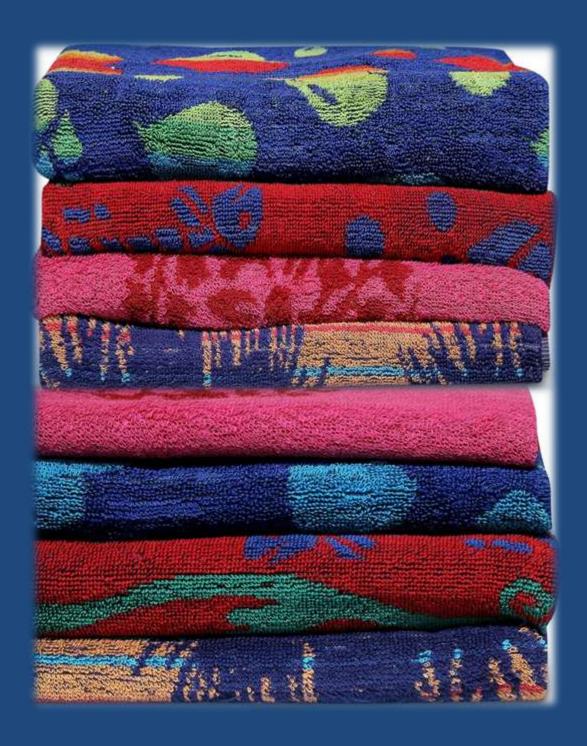

From Washcloths to Bar Mops to Bath Sheets. We do it all.
Solid Dyed, Fancy Crammed borders, Stripes, Checks, Jacquard Designs,
Assorted sets, Multi Colored Sets, Value Packs, Bath Sets, Embroided or
Appliquéd towels, Pool or Beach towels, Velour Towels.
From Washcloths to Bath Sheets to Bathrobes. We do it all.