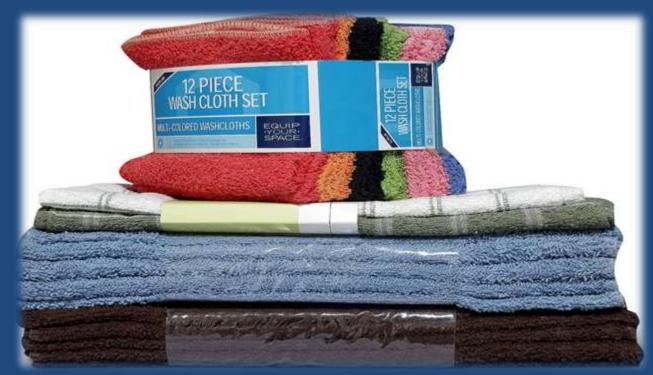

#### **Wash Cloths Sets**

**Wash Cloths Sets** 

Yarn Dyed Strip Towels / Kitchen Sets