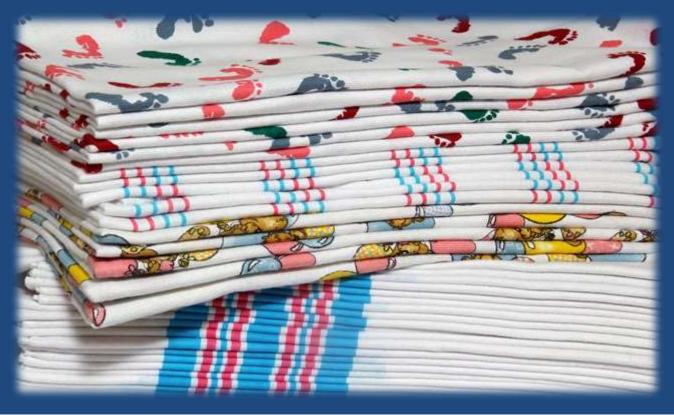

# Printed Baby Receiving Blankets in flannel

We produce and supply printed Baby Receiving Blankets.

All the pigment prints of our Baby Receiving Blankets achieve 3-4 rating as per the AATCC 61-4A washing test along with Multifibre.

We supply different sizes, blends and prints.

They can be supplied in bulk packing or as per your requirement.

For further information, more product details and queries,

please e-mail us at: nivemitte any les com