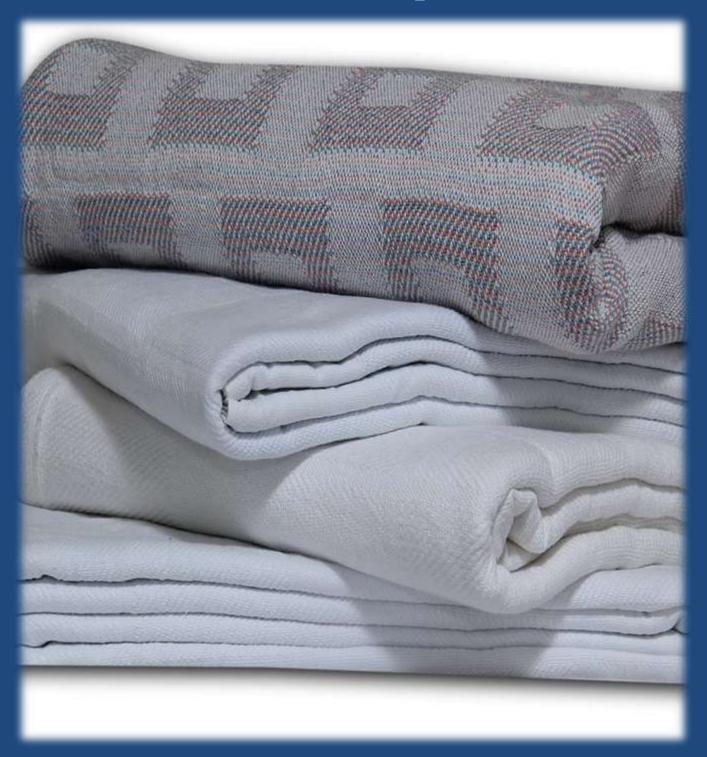

## Blankets, Bedspreads or Throws

We do a big range of Flannel Blankets. These are commonly known as Bath Blankets.

These are of single size (70x90"), and in both 100% cotton and different blends and weights.

We supply in both natural form and bleached form.

We also supply with Yarn Dyed stripes.

We supply Thermal Blankets and Snagfree blankets.

The designs range from Leno weave to Dobby weave.

These range from sizes; 66x90" to 74x108".

We supply both in 100% cotton and different blends and weights. The thermal blankets are supplied in bleached form, solid dyed and yarn dyed also.

These blankets can be supplied in bulk packing or as per your requirement.

These products can also be used as 'Bedspreads' or 'Throws'.