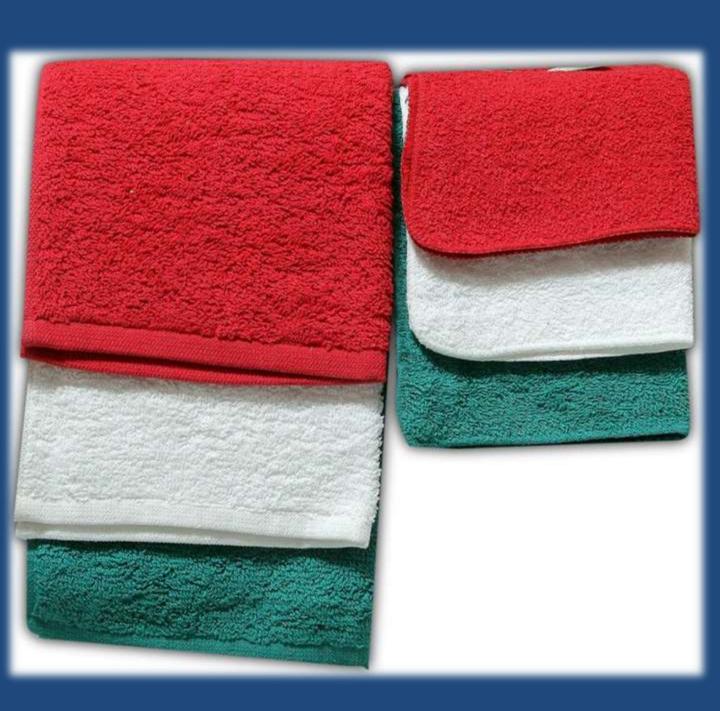

#### Flannel Sheet Sets / Flannel Baby Warps

Flannel Sheet Sets / Flannel Baby Warps

Christmas Kitchen Towels / Wash Cloths

**Jacquard Terry Towels** 

#### **Wash Cloths Sets**

**Wash Cloths Sets** 

Yarn Dyed Strip Towels / Kitchen Sets