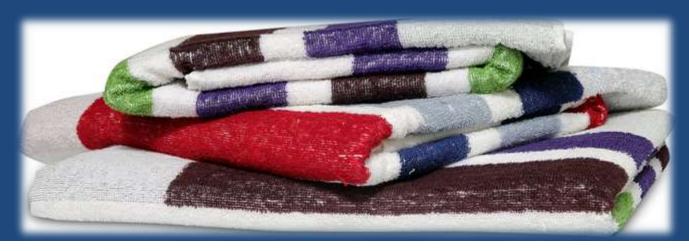

From Washcloths to Bar Mops to Bath Sheets. We do it all.
Solid Dyed, Fancy Crammed borders, Stripes, Checks, Jacquard Designs,
Assorted sets, Multi Colored Sets, Value Packs, Bath Sets, Embroided or
Appliquéd towels, Pool or Beach towels, Velour Towels.
From Washcloths to Bath Sheets to Bathrobes. We do it all.