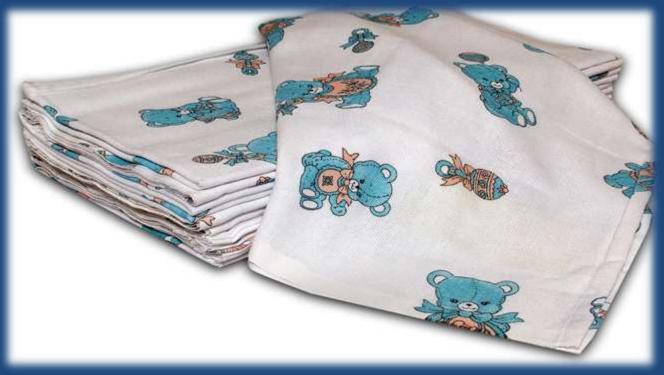

# Printed Baby Receiving Blankets in flannel

We produce and supply printed Baby Receiving Blankets.

All the pigment prints of our Baby Receiving Blankets achieve 3-4 rating as per the AATCC 61-4A washing test along with Multifibre.

#### Flannel Sheet Sets / Flannel Baby Warps

#### Flannel Sheet Sets / Flannel Baby Warps

Flannel Sheet Sets / Flannel Baby Warps

Christmas Kitchen Towels / Wash Cloths

**Jacquard Terry Towels** 