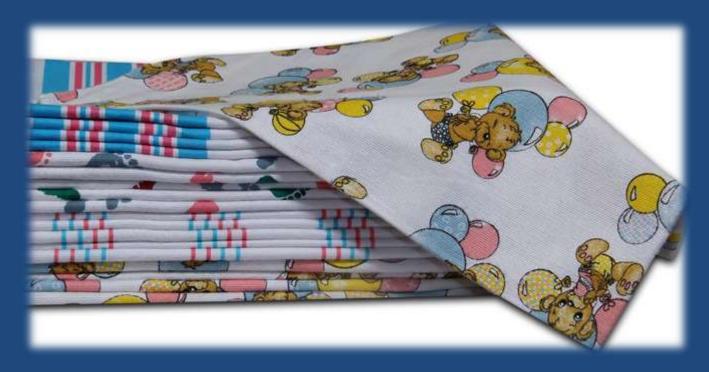

# Printed Baby Receiving Blankets in flannel

We produce and supply printed Baby Receiving Blankets.

All the pigment prints of our Baby Receiving Blankets achieve 3-4 rating as per the AATCC 61-4A washing test along with Multifibre.

We supply different sizes, blends and prints.

They can be supplied in bulk packing or as per your requirement.

For further information, more product details and queries,

please e-mail us at: nivemitte any les com