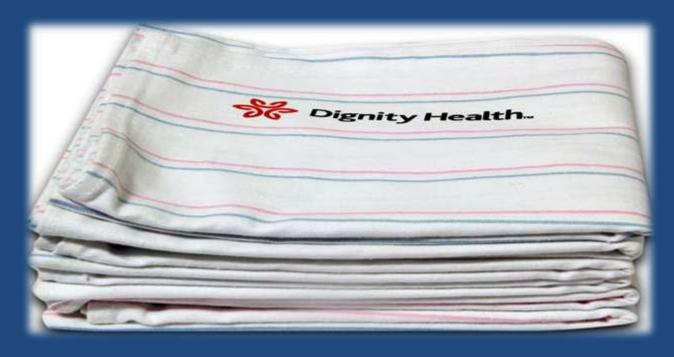

#### Flannel Sheet Sets / Flannel Baby Warps

#### Flannel Sheet Sets / Flannel Baby Warps

Flannel Sheet Sets / Flannel Baby Warps

Christmas Kitchen Towels / Wash Cloths

**Jacquard Terry Towels** 