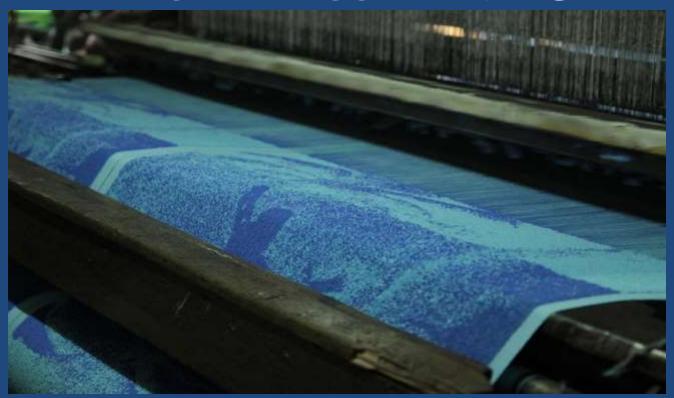

# Printed Baby Receiving Blankets in flannel

We produce and supply printed Baby Receiving Blankets.

All the pigment prints of our Baby Receiving Blankets achieve 3-4 rating as per the AATCC 61-4A washing test along with Multifibre.