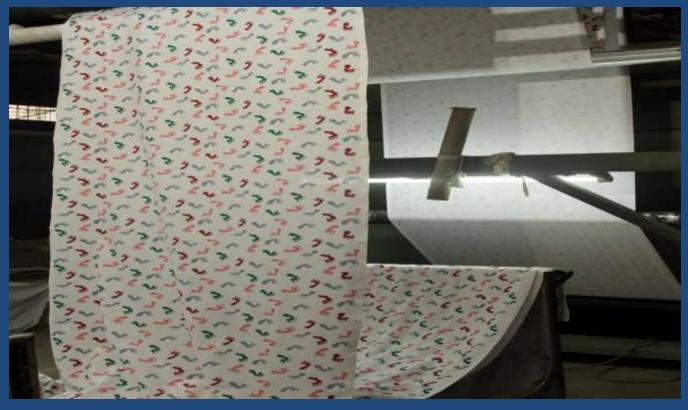

# Printed Baby Receiving Blankets in flannel

We produce and supply printed Baby Receiving Blankets.

All the pigment prints of our Baby Receiving Blankets achieve 3-4 rating as per the AATCC 61-4A washing test along with Multifibre.

We supply different sizes, blends and prints.

They can be supplied in bulk packing or as per your requirement.

For further information, more product details and queries,

please e-mail us at: nivemitte any les com